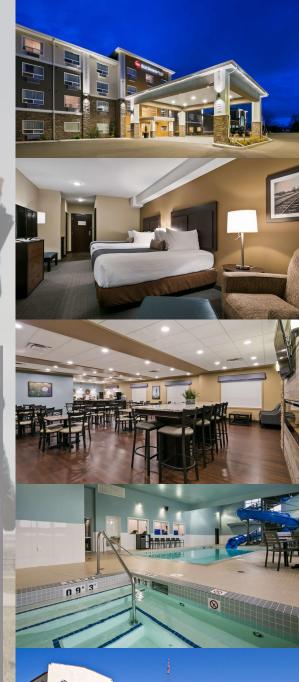

## Best Western Plus Lacombe

with a preferred rate starting at

\$129.99

## Rate Includes:

- Complimentary full buffet breakfast, WiFi and parking
- · Guest room with cozy furnishings and plush bedding
- Coffee/tea maker, microwave, fridge
- Desk/work area
- Air conditioning

## Other Amenities:

- Indoor heated pool with waterslide and hot tub
- 24 hour Exercise Facility
- 100% smoke-free hotel
- Pet Friendly (in select rooms)
- Guest Laundry & Dry Cleaning Services Available
- Express Check-in and Check-out
- Meeting and Banquet Facilities
- 24 hour Business Center